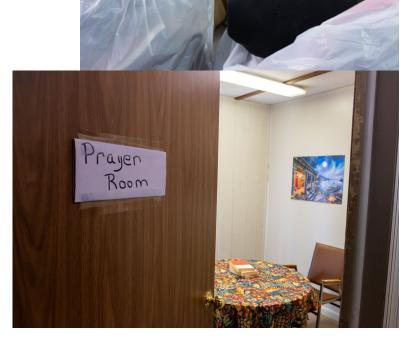

There's also a prayer room and always volunteers available to talk to those who come in.

In the back, the building doubles as the ministry's headquarters for ongoing work around the world.

"No donations go to waste," explained Mack. He says that a group of women are using clothes that are too frayed for the store to braid jump ropes. The toys will go into Operation Christmas shoeboxes later in the year.