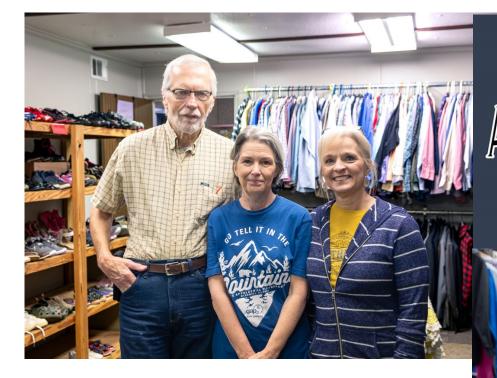

# Across the Map Missions and Ministries Opens Local Clothing Ministry

The new Across the Map clothing ministry has a dedicated baby and toddler room.

The Across the Map clothing ministry site gives away free clothes to anyone who stops in.

> The site has served 257 people since it first opened in October.

Mack and Bebe Herrington of Shiloh Baptist Church have helped people and shared the gospel on short-term mission trips to Central America and Alaska for decades.

They're the co-founders of Across the Map Missions and Ministry and long-time members of the FBA, but God recently led them to invest more of their time in serving locally.

"We decided we wanted to do something local. The trips were getting tough," said Mack.

The clothing ministry opened in Ellaville, GA back in October. Since then, 257 people have shopped the collections of clothes, shoes, and small household items.

There's no cost to any of the items and no limit to how frequently somebody can patronize the ministry either. The store is open every Wednesday and on the last Saturday of the month from 10 am to 2 pm.